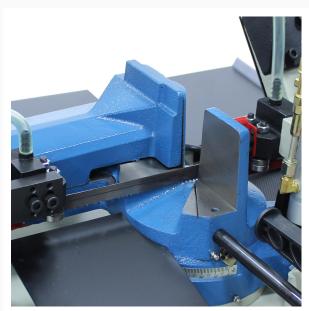

## **Additional Information**

| Stock Number                          | BA9-1001309                  |
|---------------------------------------|------------------------------|
| Accessories                           | Included Accessories         |
| Blade Guide                           | Carbide x Roller             |
| Blade Speeds (SFPM)                   | 66–280 Variable              |
| Capacity Round 90 X 45 X 60           | 6.692" / 4.724" / 2.755"     |
| Capacity Square 90 X 45 X 60          | 6.692" / 4.375" / 2.44"      |
| Descent Control                       | Hydraulic                    |
| Drive                                 | Gear                         |
| Input Power                           | 110V                         |
| Type of Miter Adjustment              | Swivel Head                  |
| Miter Angle Range (Deg.)              | 0 – 60°                      |
| Model Number                          | BS-210M                      |
| Motor (HP)                            | High Torque .75Kw (AC)       |
| Product Lease Price                   | 107                          |
| Prop 65                               | Cancer and Reproductive Harm |
| Rectangle at 90 Degrees (In.)         | 8.26" x 6.69"                |
| Return                                | Manual                       |
| Shipping Dimensions (L x W x H) (In.) | 60x44x40                     |
| Table Height (In.)                    | 35.1"                        |
| Weight (Lbs.)                         | 545                          |
|                                       |                              |