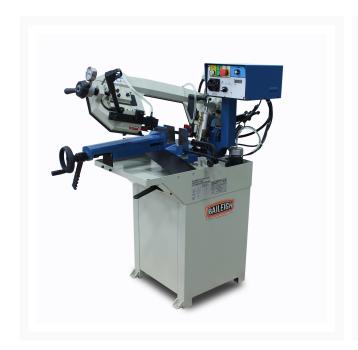

## **Horizontal Bandsaw - BS-210M**

## **Short Description**

Horizontal Bandsaw - BS-210M