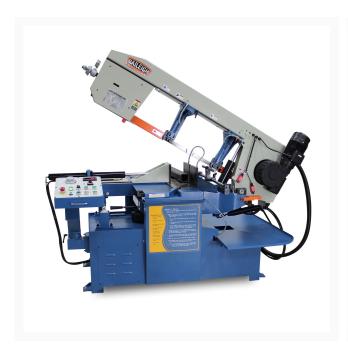

## BS-20SA-DM Semi-Automatic Dual-Miter Bandsaw, 3Ph 220V

## **Short Description**

Band Saw - BS-20SA-DM

## **Additional Information**

| Stock Number                          | BA9-1001298                               |
|---------------------------------------|-------------------------------------------|
| Blade Guide                           | Carbide / Roller                          |
| Blade Speeds (SFPM)                   | 60 - 306 Inverter Driven                  |
| Capacity Round 90 X 45 X 60           | 13" x 12" x 8.5"                          |
| Capacity Square 90 X 45 X 60          | 13" x 12" x 8.5"                          |
| Descent Control                       | Pressure Assist Hydraulic                 |
| Drive                                 | Inverter Direct                           |
| Input Power                           | 220V or 440V 3-Phase (440V special order) |
| Type of Miter Adjustment              | Dual Miter Swivel Head                    |
| Miter Angle Range (Deg.)              | 0 – 60°, 45°L                             |
| Model Number                          | BS-20SA-DM                                |
| Motor (HP)                            | 3 hp                                      |
| Product Lease Price                   | 672                                       |
| Prop 65                               | Cancer and Reproductive Harm              |
| Return                                | Hydraulic                                 |
| Shipping Dimensions (L x W x H) (In.) | 90x36x66                                  |
| Solid Rectangle at 90 Degrees (In.)   | 13" x 18" / 13" x 10.6" / 12.4" x 7.7"    |
| Weight (Lbs.)                         | 2370                                      |
|                                       |                                           |