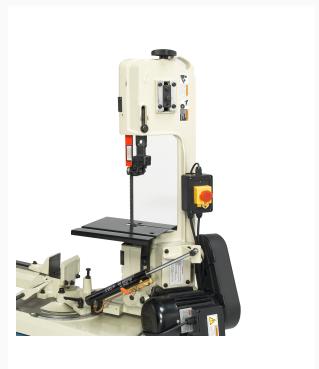

## Portable Metal Cutting Band Saw - BS-128M

## **Short Description**

Portable Metal Cutting Band Saw - BS-128M

## **Additional Information**

| Stock Number                          | BA9-1001095                         |
|---------------------------------------|-------------------------------------|
| Blade Speeds (SFPM)                   | 78 x 154 x 200                      |
| Capacity Rectangular 90 X 60 X 45     | 5" x 6" x 1.75" x 2.19" x 3" x 3.7" |
| Capacity Round 90 X 60 X 45           | 5" x 1.75" x 3.75"                  |
| Descent Control                       | Hydraulic                           |
| Drive                                 | Belt                                |
| Input Power                           | 110V / 60Hz                         |
| Type of Miter Adjustment              | Swivel Head                         |
| Miter Angle Range (Deg.)              | 45° – 0° – 60°                      |
| Model Number                          | BS-128M                             |
| Motor (HP)                            | 3/4 hp                              |
| Product Lease Price                   | 44                                  |
| Prop 65                               | Cancer and Reproductive Harm        |
| Return                                | Manual                              |
| Shipping Dimensions (L x W x H) (In.) | 38x21x24                            |
| Weight (Lbs.)                         | 330                                 |