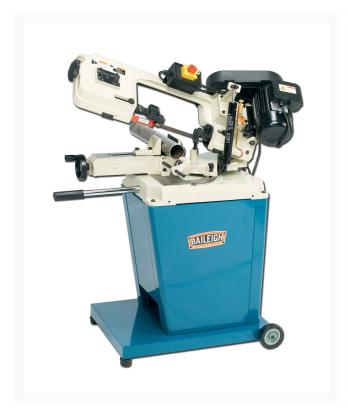

## Portable Metal Cutting Band Saw - BS-128M

## **Short Description**

Portable Metal Cutting Band Saw - BS-128M

## **Additional Information**

| Stock Number                          | BA9-1001095                         |
|---------------------------------------|-------------------------------------|
| Blade Speeds (SFPM)                   | 78 x 154 x 200                      |
| Capacity Rectangular 90 X 60 X 45     | 5" x 6" x 1.75" x 2.19" x 3" x 3.7" |
| Capacity Round 90 X 60 X 45           | 5" x 1.75" x 3.75"                  |
| Descent Control                       | Hydraulic                           |
| Drive                                 | Belt                                |
| Input Power                           | 110V / 60Hz                         |
| Type of Miter Adjustment              | Swivel Head                         |
| Miter Angle Range (Deg.)              | 45° – 0° – 60°                      |
| Model Number                          | BS-128M                             |
| Motor (HP)                            | 3/4 hp                              |
| Product Lease Price                   | 44                                  |
| Prop 65                               | Cancer and Reproductive Harm        |
| Return                                | Manual                              |
| Shipping Dimensions (L x W x H) (In.) | 38x21x24                            |
| Weight (Lbs.)                         | 330                                 |