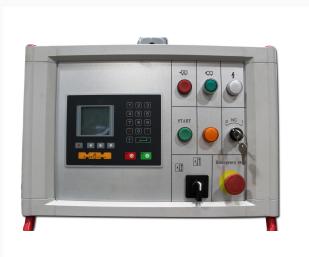

## Hydraulic Press Brake - (BP-22413 CNC)

## **Short Description**

Hydraulic Press Brake - (BP-22413 CNC)