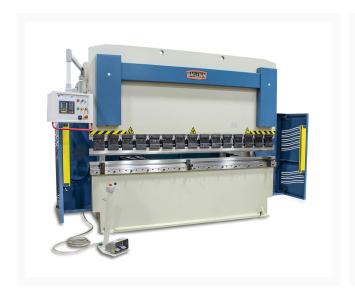

## Hydraulic Press Brake - (BP-22413 CNC)

## **Short Description**

Hydraulic Press Brake - (BP-22413 CNC)