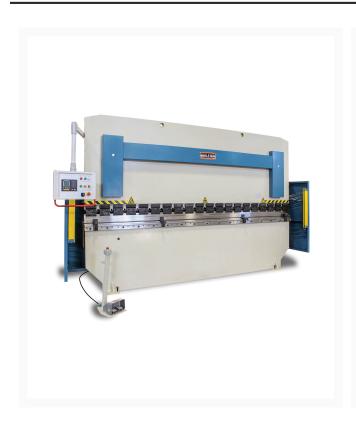

## **Hydraulic Press Brake - BP-17913CNC**

## **Short Description**

Hydraulic Press Brake - BP-17913CNC