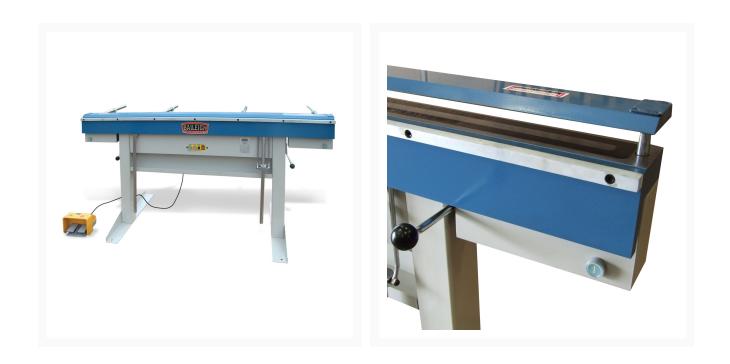

## Magnetic Box and Pan Brake -(BB-7216M)

## **Short Description**

Magnetic Box and Pan Brake - (BB-7216M)