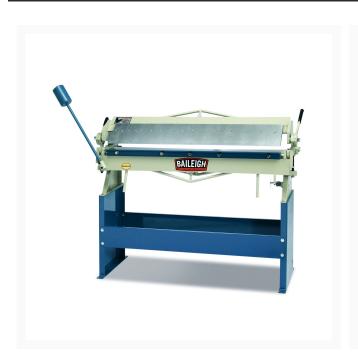

## Heavy Duty Box and Pan Brake - (BB-4816)

## **Short Description**

Heavy Duty Box and Pan Brake - (BB-4816)