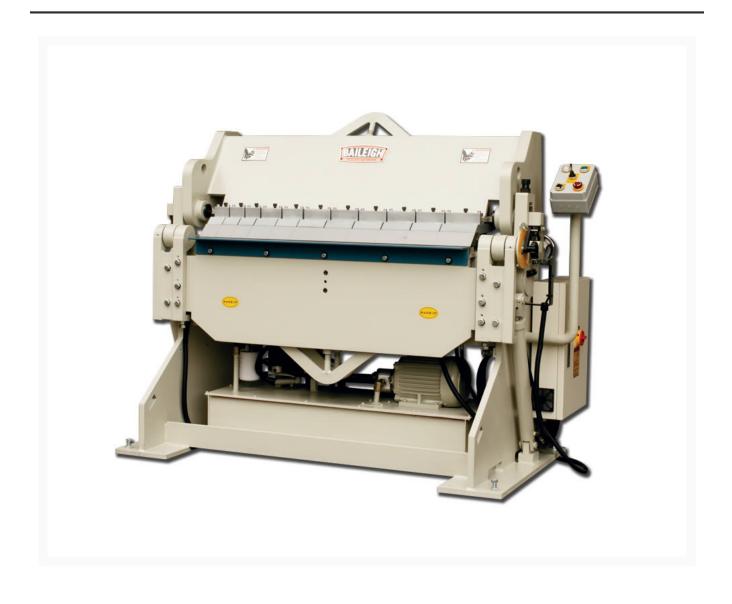

## **Short Description**

Hydraulic Box and Pan Finger Brake - (BB-4810H)

## **Additional Information**

| Stock Number                          | BA9-1000403                        |
|---------------------------------------|------------------------------------|
| Beam Adjustment (Front to Rear) (ln.) | 1"                                 |
| Maximum Box Depth (In.)               | 6"                                 |
| Mild Steel Capacity (Gauge)           | 10.0000                            |
| Model Number                          | BB-4810H                           |
| Prop 65                               | Cancer and Reproductive Harm       |
| Style (Type)                          | Hydraulic Box and Pan Finger Brake |
| Weight (Lbs.)                         | 3850                               |
| Shipping Dimensions (L x W x H) (In.) | 86x50x69                           |
| Input Power                           | 220V / 3-phase                     |
| Max. Bend (Deg.)                      | 0 – 135°                           |
| Motor (HP)                            | 3 hp                               |
| Overall Length (In.)                  | 48"                                |