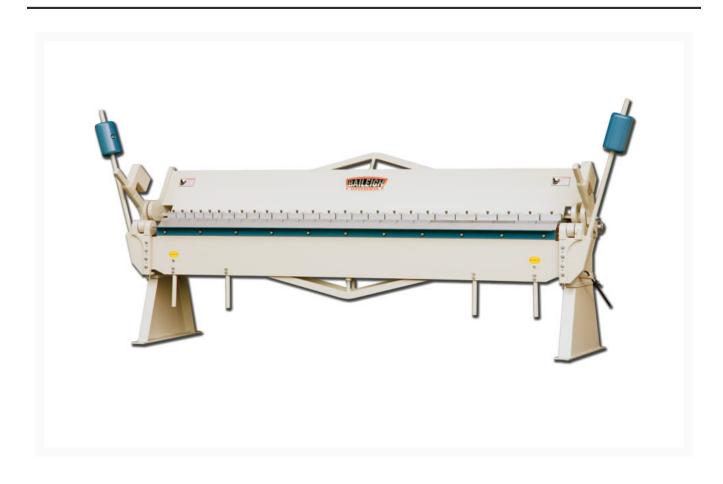

## Box and Pan Brake | BB-12016

## **Short Description**

Box and Pan Brake - (BB-12016)

## **Additional Information**

| Stock Number                          | BA9-1000380                  |
|---------------------------------------|------------------------------|
| Beam Adjustment (Front to Rear) (In.) | 1"                           |
| Maximum Box Depth (In.)               | 6"                           |
| Mild Steel Capacity (Gauge)           | 16.0000                      |
| Model Number                          | BB-12016                     |
| Number and Width of Fingers (In.)     | 26 ea. 3" to 6"              |
| Prop 65                               | Cancer and Reproductive Harm |
| Style (Type)                          | Box and Pan Brake            |
| Weight (Lbs.)                         | 3500                         |
| Shipping Dimensions (L x W x H) (In.) | 144x54x59                    |
| Input Power                           | Manual                       |
| Max. Bend (Deg.)                      | 0 – 135°                     |
| Overall Length (In.)                  | 120″                         |