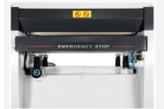

Four elevation screws

Safety systems

Electronic belt tracking

Conveyor belt tracking

Variable speed motor

Belt motor

Control panel

Sanding unit

## **Key Advantages.**

- Accurate digital thickness control with both Inch & Metric settings allows operator to key in the desired thickness and table will automatically move into position.
- Small footprint
- Combination sanding unit with 5"rubber contact drum and 2" wide adjustable sanding platen for a wide range of sanding applications.
- Electronic belt tracking for optimum belt life and sanding results
- Ammeter for load monitoring to ensure the proper amount of material is being removed according to the selected grit.
- Disc brake on main motor allows for faster belt changes
- Pneumatic belt tensioning with quick release outboard support to facilitate fast belt changes.
- Double infeed and outfeed pressure rolls for superior part hold down
- Four table raising jack screws
- Material over-height limit switch
- Hour meter records the actual running time of the machine which can be used to provide timely maintenance for the machine
- Interlocks located on all access doors.