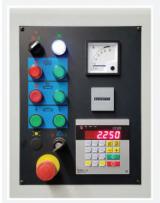

Four elevation screws

Safety systems

Electronic belt tracking

Conveyor belt tracking

Variable speed motor

Belt motor

Control panel

Sanding unit

## **Key Advantages.**

- Accurate digital thickness control with both Inch & Metric settings allows operator to key in the desired thickness and table will automatically move into position.
- Small footprint
- Combination sanding unit with 5"rubber contact drum and 2" wide adjustable sanding platen for a wide range of sanding applications.
- Electronic belt tracking for optimum belt life and sanding results
- Ammeter for load monitoring to ensure the proper amount of material is being removed according to the selected grit.
- Disc brake on main motor allows for faster belt changes
- Pneumatic belt tensioning with quick release outboard support to facilitate fast belt changes.
- Double infeed and outfeed pressure rolls for superior part hold down
- Four table raising jack screws
- Material over-height limit switch
- Hour meter records the actual running time of the machine which can be used to provide timely maintenance for the machine
- Interlocks located on all access doors.