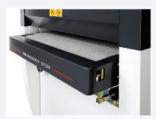

Four elevation screws

Safety systems

Electronic belt tracking

Conveyor belt tracking

Variable speed motor

Belt motor

Control panel

Sanding unit

## **Key Advantages.**

- Accurate digital thickness control with both Inch & Metric settings allows operator to key in the desired thickness and table will automatically move into position.
- Small footprint
- Combination sanding unit with 5"rubber contact drum and 2" wide adjustable sanding platen for a wide range of sanding applications.
- Electronic belt tracking for optimum belt life and sanding results
- Ammeter for load monitoring to ensure the proper amount of material is being removed according to the selected grit.
- Disc brake on main motor allows for faster belt changes
- Pneumatic belt tensioning with quick release outboard support to facilitate fast belt changes.
- Double infeed and outfeed pressure rolls for superior part hold down
- Four table raising jack screws
- Material over-height limit switch
- Hour meter records the actual running time of the machine which can be used to provide timely maintenance for the machine
- Interlocks located on all access doors.