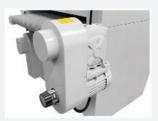

Four elevation screws

Safety systems

Electronic belt tracking

Conveyor belt tracking

Variable speed motor

Belt motor

Control panel

Sanding unit

## **Key Advantages.**

- Accurate digital thickness control with both Inch & Metric settings allows operator to key in the desired thickness and table will automatically move into position.
- Small footprint
- Combination sanding unit with 5"rubber contact drum and 2" wide adjustable sanding platen for a wide range of sanding applications.
- Electronic belt tracking for optimum belt life and sanding results
- Ammeter for load monitoring to ensure the proper amount of material is being removed according to the selected grit.
- Disc brake on main motor allows for faster belt changes
- Pneumatic belt tensioning with quick release outboard support to facilitate fast belt changes.
- Double infeed and outfeed pressure rolls for superior part hold down
- Four table raising jack screws
- Material over-height limit switch
- Hour meter records the actual running time of the machine which can be used to provide timely maintenance for the machine
- Interlocks located on all access doors.