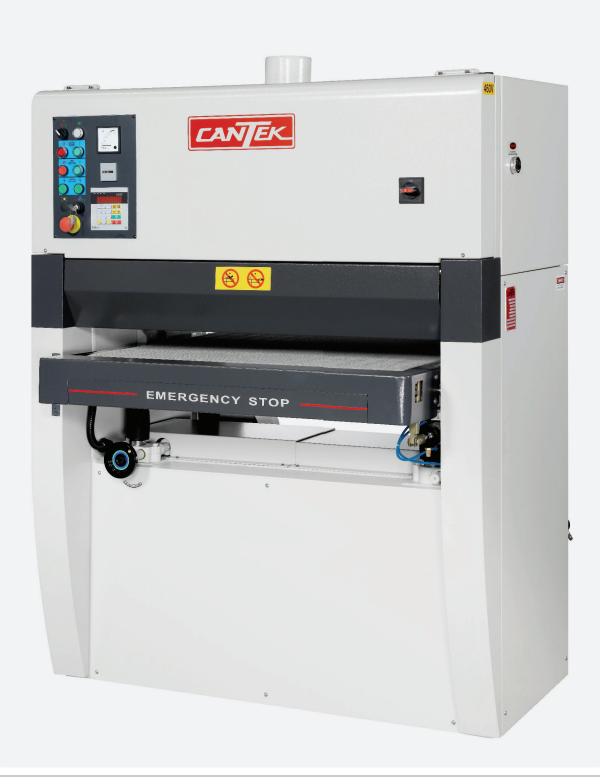

Four elevation screws

Safety systems

Electronic belt tracking

Conveyor belt tracking

Variable speed motor

Belt motor

Control panel

Sanding unit

## **Key Advantages.**

- Accurate digital thickness control with both Inch & Metric settings allows operator to key in the desired thickness and table will automatically move into position.
- Small footprint
- Combination sanding unit with 5"rubber contact drum and 2" wide adjustable sanding platen for a wide range of sanding applications.
- Electronic belt tracking for optimum belt life and sanding results
- Ammeter for load monitoring to ensure the proper amount of material is being removed according to the selected grit.
- Disc brake on main motor allows for faster belt changes
- Pneumatic belt tensioning with quick release outboard support to facilitate fast belt changes.
- Double infeed and outfeed pressure rolls for superior part hold down
- Four table raising jack screws
- Material over-height limit switch
- Hour meter records the actual running time of the machine which can be used to provide timely maintenance for the machine
- Interlocks located on all access doors.