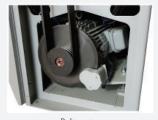

Four elevation screws

Safety systems

Electronic belt tracking

Conveyor belt tracking

Variable speed motor

Belt motor

Control panel

Sanding unit

## **Key Advantages.**

- Accurate digital thickness control with both Inch & Metric settings allows operator to key in the desired thickness and table will automatically move into position.
- Small footprint
- Combination sanding unit with 5"rubber contact drum and 2" wide adjustable sanding platen for a wide range of sanding applications.
- Electronic belt tracking for optimum belt life and sanding results
- Ammeter for load monitoring to ensure the proper amount of material is being removed according to the selected grit.
- Disc brake on main motor allows for faster belt changes
- Pneumatic belt tensioning with quick release outboard support to facilitate fast belt changes.
- Double infeed and outfeed pressure rolls for superior part hold down
- Four table raising jack screws
- Material over-height limit switch
- Hour meter records the actual running time of the machine which can be used to provide timely maintenance for the machine
- Interlocks located on all access doors.