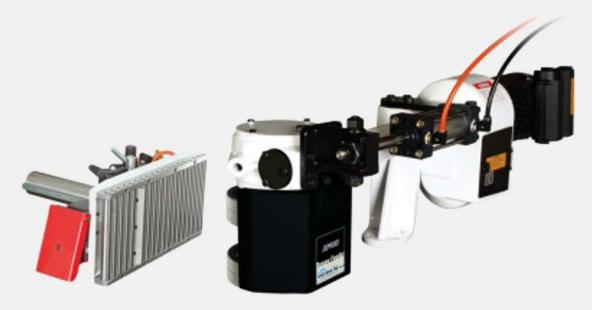

## AF19N RESAW FEEDER

## Consistent and reliable automatic feeder for your resaw or bandsaw.

The Cantek AF19N Resaw Feeder is designed to allow consistent and automated feeding of material through vertical bandsaw or resaws. The AF19N is pneumatically actuated by a switch in the fence so no foot pedal is required making for a simple and convenient operation. With 10 feed speeds to choose from you can dial in the optimum feed speed for your material. Intended to be fit on bandsaws which are over 24" but could be fitted on smaller bandsaw tables, but may require an extension off the side of your bandsaw table where the feeder is mounted.

## Key Advantages.

- Consistent feeding for bandsaws and resaws
- Pneumatic activation of feeding unit, no foot pedal required
- 10 feed speeds for optimum control
- Line bar roller fence is easily adjusted by rack and pinion handle
- Comes with (2) adjustable steel serrated rollers
- Can be mounted to almost any bandsaw/resaw (recommended for 24" and up)
- Heavy duty construction
- Adjustable feed wheels to accommodate for the height of your material
- Roller fence aids in feeding of material