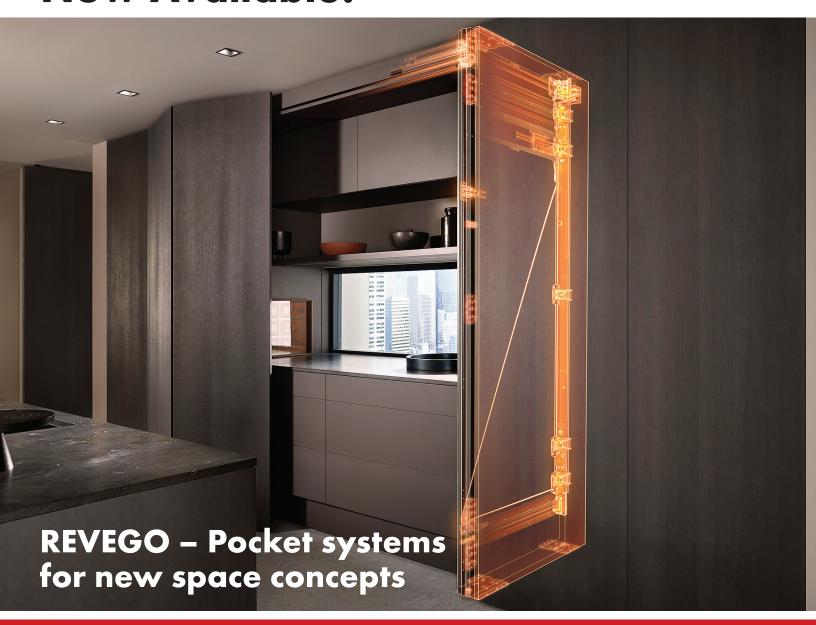

## Blum REVEGO Pocket Door System - Now Available!

Contact your local Würth Louis and Company Sales Representative for more info!

Source code: LP1980

Würth Louis and Company

(800) 422-4389 • www.wurthlac.com